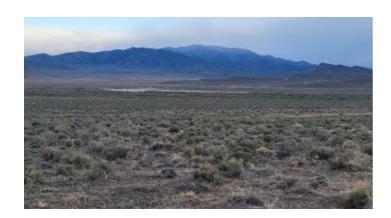

### **Property Details**

Property Types: Land, Residential, Recreational

State: Nevada

County: Humboldt County

City: Winnemucca Price: \$39,900 Total Acreage: 72.57 Property ID: Jungo 72.57 (oargp)

**Property Address:** Jungo road, Winnemucca, NV

**APN:** 05-0441-01

**GPS:** 40.939383, -118.094471

Taxes: \$145 Seller Fees: 135

72 acres just off Jungo Road

RR tracks through SW corner of property

Borders BLM to the East

- SIZE: +/- ac
- APN#: 05-0441-01
- LEGAL DESCRIPTION: The South Half (s1/2) of the Northwest quarter (NW1/4) of section 6, Township 35 North, Range 35 East, M.D.B.&M.
- STATE: Nevada
- COUNTY: Humboldt
- GENERAL LOCATION: about 19 miles west of Winnemucca
- GPS(approx.): 40.939383 , -118.094471; NW:40.941232 , -118.098872 ; NE: 40.941330 , -118.090160 ; SE: 40.937666 , -118.090160 ; SW: 40.937569 , -118.098958
- GENERAL ELEVATION: approx. 4230'-4250'
- GENERAL INFORMATION: Camp, RV, build, Mobile, Modulars, site builds allowed. Check with the county for your intended usage.
- TYPE OF TERRAIN: rolling
- ZONING: check with the county to confirm for your intended usage
- POWER: nearby
- PHONE: unknown
- WATER: Must install well if you build
- · SEWER: No. Only needed when/if you build.
- ROADS: unimproved
- PROPERTY TAX: approx. \$145 a year
- CLOSING/DOC. FEES: \$135
- TIME LIMIT TO BUILD: none
- ASSOCIATION DUES: NONE
- TITLE INFORMATION: Free and clear