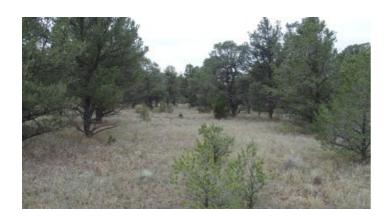

### 7.65 acres Power - Trees - Malpais Wilderness Area

#### **Near the West Malpais Wilderness**

#### Power at the road

SIZE: 7.65+/- acAPN#: R09418

LEGAL DESCRIPTION: Tierra Verde Unit 7, Lot 94

STATE: New MexicoCOUNTY: Cibola

- GENERAL LOCATION: At the intersection of Cerro Leonides and Laguna Largo Circle. About 8 miles South of Hwy 58. About 22 miles SE of Ramah. About 26 miles SW of Grants
- GPS(approx.): 34.9245, -108.2031
- GENERAL ELEVATION: approx. 7540'-7560'
- GENERAL INFORMATION: Clear Blue Skies. Star filled night skies. Very few people. Remote. Camp, RV, build, Mobile, Modulars, site builds allowed. Check with the county for your intended usage.
- TYPE OF TERRAIN: level-rolling
- ZONING: residential
- POWER: at road
- PHONE: unknown
- · WATER: Must install well if you build
- SEWER: No. Only needed when/if you build.
- ROADS: dirt
- PROPERTY TAX: approx. \$89 a year
- CLOSING/DOC. FEES: \$115
- TIME LIMIT TO BUILD: none
- ASSOCIATION DUES: NONE
- TITLE INFORMATION: Free and clear
- If/when more info becomes available, we will update listing