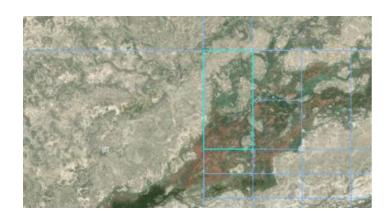

#### 80 acres with Kelly Creek - Borders BLM on 2 Sides

#### 80 acre mini-ranch

#### with Kelly Creek

SIZE: 80+/- acres

APN#: 07-0531-18

LEGAL DESCRIPTION: W1/2NW1/4of section 3, T36N, R42E, M..D.B.&M

GENERAL LOCATION: about 30 miles NE of Winnemucca. East of Red House Road

GPS (approx.): NW: 41.032641, -117. 239522; NE 41.032673, -117.234801; SE: 41.025434, -117.234767; SW: 41.025434, -117.239531

GENERAL INFORMATION: Borders BLM to the North and West. Kelly Creek meanders for about 1800' thru the property

GENERAL ELEVATION: 4390'

TYPE OF TERRAIN: mostly level-rolling

ZONING: M-3

POWER: NO

PHONE: no. some cell phones work