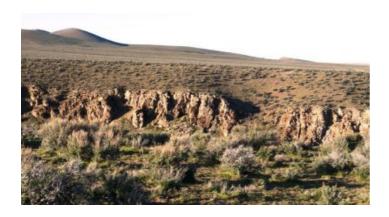

#### Coal Mine Canyon

- SIZE: 20+/- acresAPN#: 006-34C-010
- LEGAL DESCRIPTION: T37N, R56E, section 11, S2NE4SW4
- STATE: NevadaCOUNTY: Elko
- GENERAL LOCATION: about 12 Miles North of IH 80. West of Coal Mine Canyon Road
- GPS (approx.): Center: 41.1076 , -115.6344 ; NW: 41.1085 , -115.6368 ; NE: 41.1085 , -115.632 ; SE: 41.1066 , -115.6319 ; SW 41.1066 , -115.6368
- GENERAL ELEVATION: 5960 ft 6010 feet.
- GENERAL INFORMATION: Entrance to Coal Mine Canyon. rolling topography. No restrictions. Mobiles, Modulars allowed.
- TYPE OF TERRAIN: rolling
- ZONING: openPOWER: NoPHONE: No
- WATER: no. you would need to install well or holding tank.
- SEWER: No. Only needed when/if you build.
- · ROADS: dirt
- PROPERTY TAX: \$36 a year
  CLOSING/DOC. FEES: \$135
  TIME LIMIT TO BUILD: none
  ASSOCIATION DUES: none
- TITLE INFORMATION: Free and clear
- Area Info : Elko County Info Link
- Owner financing available.
- No Qualifying. No Credit Checks.
- Gps/lats/longs coordinates are provided as a tool to assist the Buyer.
- Use the maps to confirm.
- BUYER TO VERIFY listings' GPS coordinates
- FINANCING INFO and PURCHASE INFO