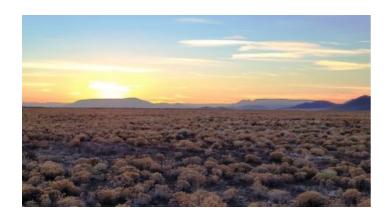

- SIZE: 9.40 +/- acresAPN#: 70505379
- LEGAL DESCRIPTION: Trinchera Creek Estates Unit 8, Block 4, Lot 6
- STATE: ColoradoCOUNTY: Costilla
- GENERAL LOCATION: about 2 miles NE of San Acacio . S. 15th street 2nd lot west of Teepee ave
- GPS (approx.): 37.2362 , -105.5332
- GENERAL ELEVATION: 7675'
- GENERAL INFORMATION: Mobiles, Modulars, site builds ok. Camp, RV. check with the county for your intended usage .
- TYPE OF TERRAIN: level
- · ZONING: residential
- POWER: No
- PHONE: unknown
- WATER: no. must install well or holding tank.
- SEWER: No. Only needed when/if you build.
- ROADS: graded dirt
- PROPERTY TAX: \$58 a year
- CLOSING/DOC. FEES: \$90.
- TIME LIMIT TO BUILD: none
- ASSOCIATION DUES: none
- PLAT MAP: by email
- TITLE INFORMATION: Free and clear
- FINANCING INFO and PURCHASE INFO
- Owner financing available.
- · No Qualifying. No Credit Checks.
- Gps/lats/longs coordinates are provided as a tool to assist the Buyer.
- Use the maps to confirm.
- BUYER TO VERIFY listings' GPS coordinates