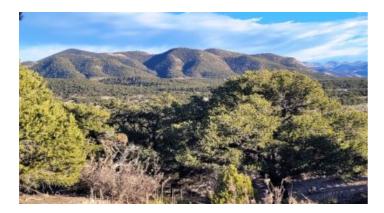

Fort Garland \* Mt. Blanca \* San Luis \* Alamosa area

Treed Parcel in Sangre de Cristo Ranches

No pictures at this time

- SIZE: 5.06 +/- acres
- APN#: 70218420
- LEGAL DESCRIPTION: 702184201212
- STATE: Colorado
- COUNTY: Costilla
- GENERAL LOCATION: south side Kruest rd
- GPS (approx.): 37.4125, -105.3345
- GENERAL ELEVATION:
- GENERAL INFORMATION: Rolling Hills . Huge views . check with the county for your intended usage .
- TYPE OF TERRAIN: rolling
- ZONING: residential
- POWER: No
- PHONE: unknown
- WATER: no. must install well or holding tank.
- SEWER: No. Only needed when/if you build.
- ROADS: graded dirt
- PROPERTY TAX: \$120 a year
- CLOSING/DOC. FEES: \$90.
- TIME LIMIT TO BUILD: none
- ASSOCIATION DUES: none
- PLAT MAP: by email
- TITLE INFORMATION: Free and clear
- FINANCING INFO and PURCHASE INFO
- Owner financing available.
- No Qualifying. No Credit Checks.
- Gps/lats/longs coordinates are provided as a tool to assist the Buyer.
- Use the maps to confirm.
- BUYER TO VERIFY listings' GPS coordinates