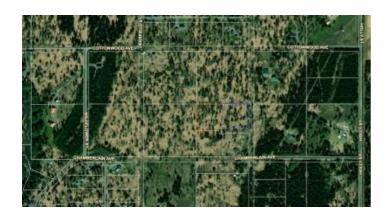

#### **PURPLE PARCEL** on the overview map

orange parcel is lot 61

- SIZE: 2.05 +/- acresAPN#: 15956110
- LEGAL DESCRIPTION: Lot 6-2, Wolverine Flats 1985 Subdivision of Tracts 6 and 10 according to plat 86-25, Homer recording district, Third judicial District, State of Alaska.
- GENERAL LOCATION:SE of Ninilchik West side of Roeker st.
- GPS (approx.): NE@rd: 60.023444 , -151.63114 ; SE@rd: 60.022664 , -151.631146 ; Cul-de-sac: 60.022662 , -151.632653 ; common point in Cul-de-sac: 60.022718 , -151.632868 ; NW/NE common point: 60.023439 , -151.632657 ; Top of Cul-de-sac: 60.022579 , -151.633141 ; SW: 60.022579 , -151.634584 ; NW: 60.023439 , -151.634579
- GENERAL ELEVATION: 220'
- GENERAL INFORMATION: Corner Lot and adjoining lot in cul-de-sac. Camp RV Build. \* A 3rd lot is available, it is
  the lot below the orange lot\*. CAMP, RV BUILD. NO RESTRICTIONS
- TYPE OF TERRAIN: level-rolling
- ZONING:
- POWER: No
- PHONE: No
- WATER: no. would need to install well or holding tank.
- SEWER: No. Only needed when/if you build.
- ROADS: dirt
- PROPERTY TAX: \$65 a year
- CLOSING/DOC. FEES: \$90
- TIME LIMIT TO BUILD: none
- ASSOCIATION DUES: none
- TITLE INFORMATION: Free and clear
- Outside Info Links: Kenai Borough
- AREA INFO: Kenai Peninsula
- Owner financing available.
- No Qualifying. No Credit Checks.