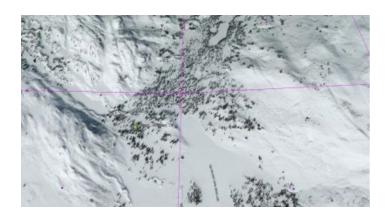

72 Miles West of Wasilla

#### 2 mountain lakes near the property

#### No Pictures at this time

- SIZE: 4.98 +/- ac
- APN#: 52132B29L002
- LEGAL DESCRIPTION: High Mountain Lakes AK ASLS 80-154 Block 29 Lot 2, Plat 1981-67, Anchorage Recording district, Third Judicial District, State of Alaska
- STATE: Alaska
- COUNTY: Matanuska-Sustina Burough
- GENERAL LOCATION: About 72 West of Wasilla. About 38 miles from the Northern part of the Cook Inlet
- GPS(approx.): 61.52431 , -151.63351
- GENERAL ELEVATION: approx. 1175'
- GENERAL INFORMATION: REMOTE ALASKAN LAND in a small undeveloped "subdivision". Best usage Wilderness retreat.
- TYPE OF TERRAIN: level-sloping
- · ZONING: residential
- POWER: NOPHONE: NO
- WATER: Must install well if you build
- SEWER: No. Only needed when/if you build.
- ROADS: none
- PROPERTY TAX: approx. \$85 a year
- CLOSING/DOC. FEES: \$90
- TIME LIMIT TO BUILD: none
- ASSOCIATION DUES: NONE
- TITLE INFORMATION: Free and clear
- · If/when more info becomes available we will update listing