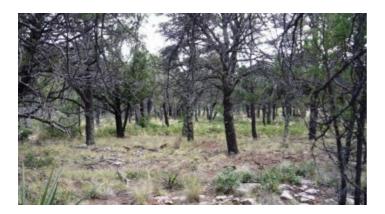

## Almost 1 full acre \* Trees \* Camping RVing Buildable

## 0.99 Acres \$5,500

**Otero County, New Mexico** 

landresellers.com/properties/7c664ab167a

## **Property Details**

Property Types: Land, Residential, Recreational State: New Mexico County: Otero County City: Timberon Price: \$5,500 Total Acreage: 0.99 Property ID: timb 7-4-25 Property Address: Norwood, Timberon, NM **APN:** R047416 GPS: 32.619845036531, -105.72275795337

Subdivision: Timberon Unit: 7 Block: 4 Lot: 25 Association Fees: 30 Roads: graded/graveled Power: at road Taxes: \$45 Seller Fees: 115

Timberon is

surrounded by Lincoln National Forest

Timberon

- SIZE: .99 (almost 1 acre)
- APN#: R047416
- LEGAL DESCRIPTION: Timberon #7, Block 4, Lot 25
- STATE: New Mexico
- COUNTY: Otero
- GENERAL LOCATION: On Norwood
- GPS (approx): 32.619836 , -105.722766
- GENERAL ELEVATION: approx. 6900 ft.
- GENERAL INFORMATION: Trees. buildable parcel. Mobiles, Modulars, site builds allowed
- TYPE OF TERRAIN: level- slight slope
- ZONING: residential
- POWER: at road
- PHONE: unknown
- WATER: Standby Water \$54 a year. call to confirm
- SEWER: No. Only needed when/if you build.
- ROADS: dirt
- PROPERTY TAX: approx. \$20 a year
- CLOSING/DOC. FEES: \$90.
- TIME LIMIT TO BUILD: none
- ASSOCIATION DUES: POA fees \$30 a year
- PLAT MAP: PLAT MAP
- TITLE INFORMATION: Free and clear •
- AREA INFO: Timberon Info