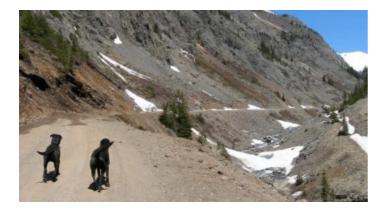

## Animas River in the San Juan mountains of SW Colorado

San Juan Mountains Ore Cache Lode patented mining Claim

- SIZE: 10.247 +/-
- APN#: MS#19110
- LEGAL DESCRIPTION: Oro Cache patented mining claim
- STATE: Colorado
- COUNTY: San Juan
- GENERAL LOCATION: about 8 miles North of Silverton near the townsite of Eureka.
- DRIVING DIRECTIONS: From Silverton Take County Road 2, which use to be County road 110, north to Eureka.
- GENERAL ELEVATION: 10,800-11,400 ft.
- GENERAL INFORMATION: Animas River Frontage. Crosses Alpine Loop road and Animas River. Camp, Build, Rv.
- TYPE OF TERRAIN: level-sloping-steep
- ZONING: mining
- POWER: no
- PHONE: no
- WATER: no. must install well or holding tank.
- SEWER: No. Only needed when/if you build.
- ROADS: dirt
- PROPERTY TAX: \$55 a year
- CLOSING/DOC. FEES: \$90.
- TIME LIMIT TO BUILD: none
- ASSOCIATION DUES: none
- MAP: Email us for Topo map . Be sure to state for which property.
- TITLE INFORMATION: Free and clear
- FINANCING INFO and PURCHASE INFO