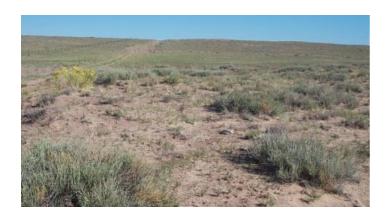

#### Arizona Desert \* Petrified Forest & Painted Desert area

**APN:** 105-63-92

**GPS:** 35.06393, -110.00869 **Subdivision:** Arizona Ranchos

Unit: 111 Lot: 92 CCRs: none

**Association Fees:** none **Roads:** Dirt-unimproved dirt

Taxes: \$18 Seller Fees: 120

- \* Sunny Arizona Land
- \* Painted Desert Petrified Forest area \*
  - SIZE: 1.25+/- acresAPN# 105-63-92
  - LEGAL DESCRIPTION: Arizona Ranchos 111, lot 92
  - STATE: ArizonaCOUNTY: Navajo
  - GENERAL LOCATION: 7 miles East of Holbrook at the Sun Valley Interchange about 7 miles north of Interstate 8 lots west of Sherri rd.
  - GPS (approx.): 35.06393 , -110.00869
  - GENERAL ELEVATION: 5080 feet
  - GENERAL INFORMATION: Wide open spaces. Sparsely populated. Mobile, Modulars, site builds allowed.
  - TYPE OF TERRAIN: Level
  - ZONING: Residential
  - POWER: NO
  - PHONE: No. some cell phones work
  - WATER: no. must install well or holding tank.
  - SEWER: No. Only needed when/if you build.
  - ROADS: dirt
  - PROPERTY TAX: \$18 a year
  - CLOSING/DOC. FEES: \$90.
  - TIME LIMIT TO BUILD: none
  - ASSOCIATION DUES: none