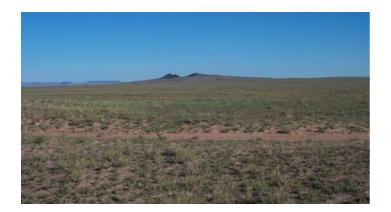

2.5 acres near Painted Desert and Petrified Forest \* Mobile, Modulars, site-builds, RV, Camp \* Quiet

#### **ARIZONA RANCHOS**

Located 7 miles east of Holbrook at the SUN VALLEY Exit

Near Painted Desert and Petrified Forest

no time limit to build. camp, RV

Sun Valley is a populated place east of Holbrook, Arizona along Interstate 40.

Apn# 105-53-351

Rancho# 74

Lots: 15

Size: 2.5+/- acres

Notes: faint road. small gullies

GPS: 35.03193 , -110.04827