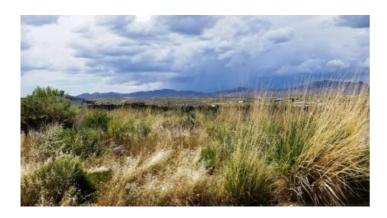

## 2 adjoining lots 2.06 ac & 2.27 ac \* Buy 1 or Both \* Mobiles Modulars Power Views

Elko \* Montello \* Wells \* Oasis \* Wendover

land \* real estate

2 adjoining lots 2 blocks N. of IH 80 Power \* easy access

- SIZE: 2.06 +/- acres
- APN#: 030-028-001
- LEGAL DESCRIPTION: Meadow Valley Ranchos Unit 1, Block 28, Lot 1
- Size 2.27 +/- acres
- APN: 030-028-002
- LEGAL DESCRIPTION: Meadow Valley Ranchos Unit 1, Block 28, Lot 2
- STATE: Nevada
- COUNTY: Elko
- GENERAL LOCATION: SWcorner of Horsehaven and Cheyenne Drive. Lot 1 is corner lot
- GPS (approx.): Lot1: 40.9539 , -115.6088 ; Lot 2: 40.9538 , -115.6102
- GENERAL ELEVATION: 5165 ft
- GENERAL INFORMATION: Buildable parcel. Site builds, mobiles, modulars allowed. camp, RV.
- TYPE OF TERRAIN: level
- ZONING: residential
- POWER: at road
- PHONE: unknown
- WATER: no. you would need to install well or holding tank.
- SEWER: No. Only needed when/if you build.
- ROADS: graded dirt
- PROPERTY TAX: \$68 a year per lot
- CLOSING/DOC. FEES: \$135
- TIME LIMIT TO BUILD: none
- ASSOCIATION DUES: none
- TITLE INFORMATION: Free and clear
- Area Info : Elko County Info Link
- Owner financing available.
- No Qualifying. No Credit Checks.
- Gps/lats/longs coordinates are provided as a tool to assist the Buyer.
- Use the maps to confirm.
- BUYER TO VERIFY listings' GPS coordinate