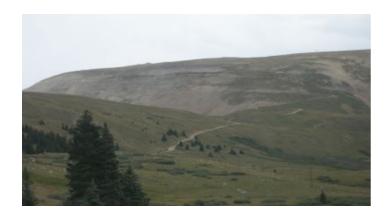

#### Teller & Helen Patented mining claims

SIZE: 10.3 +/- acres each = 20.66 +/- acres total

APN#: N002373

• LEGAL DESCRIPTION: Teller and Helen Patented mining claims. MS#9177

 STATE: Colorado • COUNTY: Park

• GENERAL LOCATION: East of Leadville on the way to Mosquito pass.

• GPS (approx): 39.269, -106.217 • DRIVING DIRECTIONS: see map

• GENERAL ELEVATION: 11,600 ft - 12,200 ft.

• GENERAL INFORMATION: about 10 miles east of Leadville in the Historic Leadville Mining District. These 2 parcels adjoin each other and side-by-side and go up the mountain. 4wd road to the parcels. High mountain beauty.

TYPE OF TERRAIN: level-sloping-steep

ZONING: mixed POWER: no PHONE: no

• WATER: no. must install well or holding tank. • SEWER: No. Only needed when/if you build.

· ROADS: dirt 4wd

• PROPERTY TAX: \$105 a year • CLOSING/DOC. FEES: \$89. • TIME LIMIT TO BUILD: none ASSOCIATION DUES: none