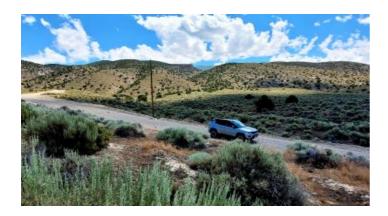

## Base of the Mountains with Huge Westerly Views - Power

**APN:** 010-100-06

**GPS:** 40.47877, -118.23941

Roads: Graded dirt POA maintained

Power: at road Taxes: \$160 Seller Fees: 135

Real Estate \* Land

Pershing County Nevada

Diverse Topograhy Wet weather Gully Huge Westerly views

- SIZE: 10+/- acresAPN#: 010-100-06
- LEGAL DESCRIPTION: Lot 29, as shown on Land Division Map for L.T. OF RENO, INC., TRUSTEE OF TRUST NO.
  1111, filed in the Office of the County Recorder of Pershing County, Nevada, on November 7, 1986 as File No.
  150764, located in a portion of Section 11, T30N, R33E, MDB&M
- STATE: NevadaCOUNTY: Pershing
- GENERAL LOCATION: 25155 Ramsey Road
- DRIVING DIRECTIONS: from Longview Trail turn East on Ramsey
- GPS (approx.): 40.47877, -118.23941
- GENERAL ELEVATION: 5100 ft.
- GENERAL INFORMATION: Huge westerly views heading up the mountains. Rye Patch Reservoir is across IH 80
- TYPE OF TERRAIN: rolling sloping
- ZONING: check with the county for your intended usage
- POWER: at roadPHONE: unknown.
- WATER: no. must install well or holding tank.
- SEWER: No. Only needed when/if you build.
- ROADS: graded dirt
- PROPERTY TAX: \$160 a year
- CLOSING/DOC. FEES: \$135
- TIME LIMIT TO BUILD: none
- ASSOCIATION DUES: \$225 goes towards road maintenance
- PLAT MAP: Request plat map be sure to state the address or description of the map you want.
- TITLE INFORMATION: Free and clear
- · Outside Info Links:
- · AREA INFO: Pershing County info
- Owner financing available.
- No Qualifying. No Credit Checks.
- Gps/lats/longs coordinates are provided as a tool to assist the Buyer.
- Use the maps to confirm.
- BUYER TO VERIFY listings' GPS coordinates
- FINANCING INFO and PURCHASE INFO