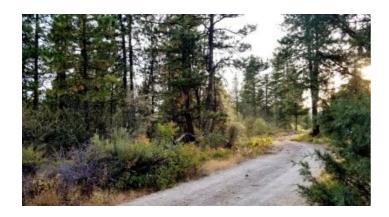

#### 2 Forested Lots

### Bly Mountain area

### Borders State of Oregon lands 2 adjoining Lots \* Trees End of road Privacy

- SIZE: 4.65 +/- acres
- APN#: 393817, 393808
- MapTaxLot#: 3711-025C0-03600-000 & 3711-025C0-03700-000
- LEGAL DESCRIPTION: Klamath Falls Forest Estates Hwy 66 Plat #4, Block 102, Lots 1 & 2.
- STATE: Oregon
- COUNTY: Klamath
- GENERAL LOCATION: southside of JackRabbit Road. last 2 lots at end of Road
- GPS (approx.): Lot 1: 42.3279, -121.3602; Lot 2: 42.3279, -121.3610;
- GENERAL ELEVATION: 5380'
- GENERAL INFORMATION: Lots of Trees. Privacy as these are the last 2 lots on a End of Dead-end road. Property borders Oregon State lands to the East. Property is buildable. Camp. RV.
- TYPE OF TERRAIN: mostly level
- · ZONING: check with Klamath County for your intended usage
- POWER: 1/4 mile
- PHONE: No
- WATER: no. must install well or holding tank.
  SEWER: No. must install when/if you build.
- ROADS: dirt
- PROPERTY TAX: \$65 a year per lot
- CLOSING/DOC. FEES: \$175
- TIME LIMIT TO BUILD: none
- ASSOCIATION DUES: none
- TITLE INFORMATION: Free and clear
- AREA INFO: Klamath County Info outside Link
- FINANCING INFO and PURCHASE INFO
- Owner financing available.
- No Qualifying. No Credit Checks.
- Gps/lats/longs coordinates are provided as a tool to assist the Buyer.
- Use the maps to confirm.
- BUYER TO VERIFY listings' GPS coordinates