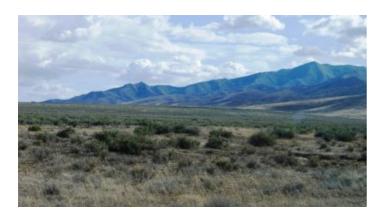

## Buena Vista Valley \* Nevada Desert \* Remote \* Mountain and valley views

Real Estate \* Land

Pershing County Nevada

Great Nevada Desert Buena Vista Valley

- SIZE: 40+/- acres
- APN#: 015-380-12
- LEGAL DESCRIPTION: Lot 12 of that certain Map of Division into Large Parcels prepared for Frontier Equity Properties, LLC and recorded on June 14th, 2007 as Document No. 355646 in the Office of the Pershing County Recorder, located in a portion of Section 21, T27N, R35E, MDB&M
- STATE: Nevada
- COUNTY: Pershing
- DRIVING DIRECTIONS:
- GPS (approx.): NW: 40.19205, -118.06024; NE 40.19204, -118.05653; SW: 40.18843, -118.060208; SE: 40.18842, -118.05654
- GENERAL ELEVATION: 4150'
- GENERAL INFORMATION: Borders BLM to the South and West. Wide Open spaces of the Buena Vista Valley. Distant mountain views. Camp RV build.
- TYPE OF TERRAIN: level-rolling
- ZONING: check with the county for your intended usage
- POWER: NO
- PHONE: No
- WATER: no. must install well or holding tank.
- SEWER: No. Only needed when/if you build.
- ROADS: dirt
- PROPERTY TAX: \$55 a year
- CLOSING/DOC. FEES: \$135
- TIME LIMIT TO BUILD: none
- ASSOCIATION DUES: none
- PLAT MAP: Request plat map be sure to state the address or description of the map you want.
- TITLE INFORMATION: Free and clear
- Outside Info Links:
- AREA INFO: Pershing County info
- Owner financing available.
- No Qualifying. No Credit Checks.
- Gps/lats/longs coordinates are provided as a tool to assist the Buyer.
- Use the maps to confirm.
- BUYER TO VERIFY listings' GPS coordinates