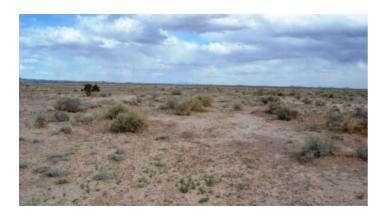

## Camp RV Build. Sunny New Mexico - Star filled nights

Great warm sunny weather year-round; winters 60's-70's, low humidity.

Views of the Florida mountains.

Palomas Mexico about 30 miles South. Las Cruces 50 miles East. El Paso 90 miles East.

Size: 1.0+/- acres

Yearly taxes: approx. \$28 per lot

Roads and Access: Dirt roads Unimproved dirt roads

Terrain Topography: level

Vegetation: desert Elevation (approx.): 4125 feet Closing/Doc. Fees: \$115 \*\*Owner financing available. No Qualifying. No Credit Checks. Gps/lats/longs coordinates are provided as a tool to assist the Buyer. Use the maps to confirm. BUYER TO VERIFY listings' GPS coordinates go to 1881.com Deming area land page