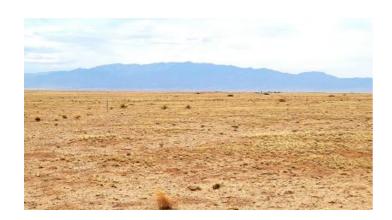

#### Central new Mexico High Desert \* Camp RV Build

SIZE: 1.0+/- acres

APN#: R034599

LEGAL DESCRIPTION: Rio Grande Estates Unit 11, Block 404, Lot 3

STATE: New Mexico

COUNTY: Socorro

GENERAL LOCATION: Noth side of Ignacio Ave between Flores and Escobar

GPS (approx.): 34.492853, -106.718318

GENERAL INFORMATION: Wide open spaces. Few people in area. Camp RV Build.

**GENERAL ELEVATION: 4955'** 

TYPE OF TERRAIN: level

**ZONING: Residential** 

POWER: No

PHONE: no. some cell phones work