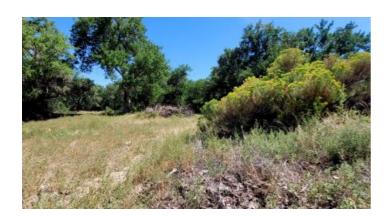

**APN:** R036464

**GPS:** 38.40522787935, -105.13959908217

Roads: dirt Power: nearby Taxes: \$127 Seller Fees: 90

Fremont county

Land \* Real Estate

Borders County lands 550' to Arkansas River Chandler creek on property

- SIZE: 1/4+/- acresAPN#: R036464
- LEGAL DESCRIPTION: POR OF LD IN SW4NW4SE4SW4 SEC 8-19-69 LYING OFF & ALG THE N SIDE OF LOT 1
  PARSAYE LAND SURVEY
- STATE: ColoradoCOUNTY: Fremont
- GENERAL LOCATION: about 1.5 miles west of Florence. Between Hiway 115 & the Arkansas River
- GPS (approx.): NW: 38.405251, -105.139815; SW: 38.405133, -105.139815; NE: 38.405131, -105.138992; SE: 38.404994, -105.138976
- GENERAL ELEVATION: 5350'
- GENERAL INFORMATION: rectangular shaped parcel with Chandler creek at the Rear. Borders County lands 550' to the Arkansas River
- TYPE OF TERRAIN: level
- ZONING: check with county for your intended usage.
- POWER: at road
- PHONE:
- WATER:
- SEWER:
- ROADS: dirt
- PROPERTY TAX: \$127 a yearCLOSING/DOC. FEES: \$90.
- TIME LIMIT TO BUILD: none
- ASSOCIATION DUES: none
- ASSOCIATION DUES. HOHE
- TITLE INFORMATION: Free and clear
- Owner financing available.
- No Qualifying. No Credit Checks.
- Gps/lats/longs coordinates are provided as a tool to assist the Buyer.
- Use the maps to confirm.
- BUYER TO VERIFY listings' GPS coordinates
- FINANCING INFO and PURCHASE INFO