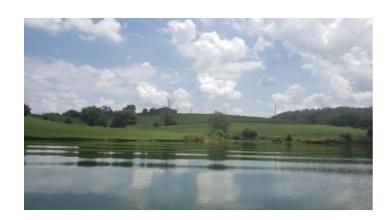

Property Address: Lot 3 Riverfront Dr, Rogersville,

TN. 37857

**Dimensions:** 160.02 x 160 **GPS:** 36.371252, -83.078265

**Lot:** 3

Water: Public

Sewer: Septic Needed

0.65 acre cleared and level Cherokee Lakefront lot in Hawkins County. Beautiful lake and mountain views. This lot is not dock-able. Restricted to site built homes only with minimum 2000 sq ft. Pubic water, natural gas, cable and high speed internet are available. Septic needed; lot perked in 2006 for 3 bedroom. No HOA so no additional fees. Great Location -- just a couple of minutes off Highway 11W. Less than 5 minutes to Wal-mart and 25 minutes to Morristown.