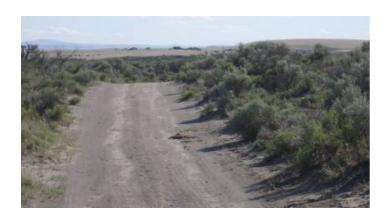

GPS (approx.): NW @ road: 43.38483 , -120.519093 ; NE @ road: 43.38483 , -120.51666 ; SE: 43.381235 , -120.516657 ; SW: 43.381212 , -120.519071

• GENERAL ELEVATION: 4350 feet

• GENERAL INFORMATION: Wide Open Parcel with good dirt roads. Some houses in Area

• TYPE OF TERRAIN: level

ZONING: check with county for your intended usage.

POWER: 4/10 mile to west at road

• PHONE: uknown

WATER: no. would need to install well or holding tank.

• SEWER: No. Only needed when/if you build.

• ROADS: graded county dirt raod

PROPERTY TAX: \$115 a yearCLOSING/DOC. FEES: \$90.

TIME LIMIT TO BUILD: none
ASSOCIATION DUES: none

TITLE INFORMATION: Free and clear

contact for further info