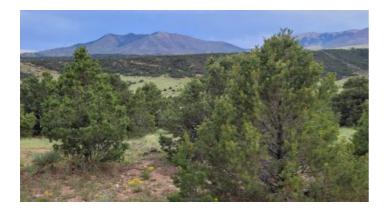

#### Southerly Facing slightly sloping

**HUGE VIEWS \* Mountain Ranch land South of Gardner** 

SIZE: 38.1+/- acres

APN#: 17137133

LEGAL DESCRIPTION: Lot 133, Unit CC-1, Colorado Land and Grazing ranch

STATE: Colorado

GENERAL INFORMATION: Huge views. Camp, RV, Build. Start your own mini-ranch.

TYPE OF TERRAIN: rolling - slightly sloping

ZONING: Residential/ag

POWER: no

PHONE: no. some cell phones work

WATER: no must install well or holding tank if you build