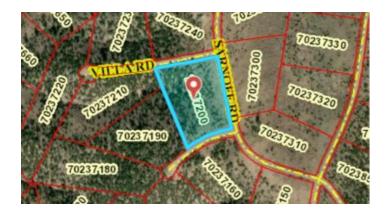

#### **Property Details**

Property Types: Land, Residential State: Colorado County: Costilla County City: Fort Garland Price: \$12,500 Total Acreage: 5.14 Property ID: SDCR J-2-221-4531 Property Address: Sarnoff & Villa, Fort Garland, CO APN: 70237200 GPS: 37.482066184891, -105.30592889171 Subdivision: Sangre de Cristo Ranches Unit: J-2 Block: 221 Lot: 4531 Association Fees: none Roads: graded dirt Power: NO Taxes: \$85 Seller Fees: 90

#### Sangre De Cristo Mountains views

No pictures at this time

SIZE: 5.14 +/- acres

APN# 70237200

LEGAL DESCRIPTION: SDCR Unit J-2, Block 221, Lot 4531

STATE: Colorado

COUNTY: Costilla

GENERAL LOCATION: about 8 miles N-NE for Fort Garland. SW corner of Sarnoff & Villa

GPS (approx): 37.4819 , -105.3060

GENERAL ELEVATION: 8850-8880'

GENERAL INFORMATION: Some trees. Top of Gully on property. Rolling and Sloping. Mobile, Modulars, site builds allowed. Check with the county for your intended usage.