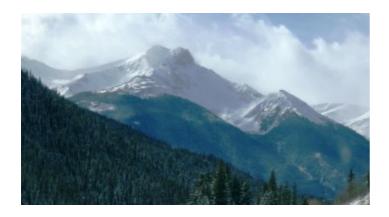

#### Ben Bolt

• SIZE: 8.35 +/- acres

APN#: MS#994

LEGAL DESCRIPTION: Ben Bolt patented mining claim

STATE: ColoradoCOUNTY: San Juan

• GENERAL LOCATION: about 8 miles North of Silverton near the townsite of Eureka.

• DRIVING DIRECTIONS: From Silverton Take County Road 2, which use to be County road 110, north to Eureka

• GENERAL ELEVATION: 11,600 ft.

• GENERAL INFORMATION: On the Mountain above the Alpine loop road. Just below the Historic Toltec mine group. Must Hike up the mountain above Rarus. Below the Historic Toltec group