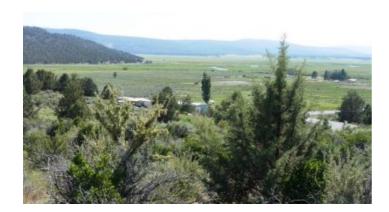

# Corner Lot paved road \* power, phone at road Huge Sprague River and valley views

#### **Sprague River Valley Views**

#### **Drews Road Frontage at Curry Street**

- SIZE: 1.50+/- acres (156'x404')
- APN#: R-3611-003D0-04700
- LEGAL DESCRIPTION: Lot 1, Block 20, Second addition to Nimrod River Park
- STATE: OregonCOUNTY: Klamath
- GENERAL LOCATION: NE corner of Drews Road at Curry Street
- DRIVING DIRECTIONS: From the Town of Sprague River take Drews road to the east.
- GPS Coordinates (approx.): 42.472067 , -121.395007 ; 42.471990 , -121.394629 ; 42.473044 , -121.394288 ; 42.473252 , -121.395412 ; 42.473050 , -121.395688
- GENERAL ELEVATION: 4250 ft
- GENERAL INFORMATION: Drews road frontage. Few small trees Views of Sprague River Valley. Mobiles, modulars, site-builds allowed. Camp, RV. easy access.
- TYPE OF TERRAIN: level-slight slope
- · ZONING: residential
- POWER: yes
- PHONE: yes
- WATER: no. must install well or holding tank.
  SEWER: No. Only needed when/if you build.
- ROADS: paved
- PROPERTY TAX: \$65 a year
- CLOSING/DOC. FEES: \$174
- TIME LIMIT TO BUILD: none
- ASSOCIATION DUES: none
- PLAT MAP:
- TITLE INFORMATION: Free and clear