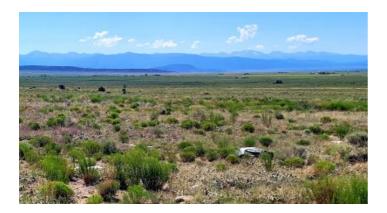

## Corner Lot with Mountain views and wide open spaces

**GENERAL ELEVATION: 7770'** 

GENERAL INFORMATION: Corner Lot. Near Alamosa County line. Mountain Views. Mobile, Modulars, site builds allowed. Check with the county for your intended usage.

TYPE OF TERRAIN: level