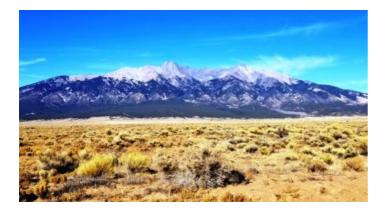

#### Corner Lot with mountain views on 5 acres

#### **Mobiles Modulars Site Builds allowed**

Animals allowed

SIZE: 5.0 +/- acres

APN#: R022252

LEGAL DESCRIPTION: San Luis Valley Ranches Unit 3, Block 1, Lot 9

STATE: Colorado

COUNTY: Costilla

GENERAL LOCATION: NE Corner of Spruce & KK/7th. about 13 mile East of Alamosa

GPS (approx.): NW corner @ rd: 37.4736 ; SW @ spruce & KK corner: 37.4718 , -105.5325 ; SE @ rd: 37.4718 , -105.5315 ; NE: 37.4736 , -105.5314

GENERAL INFORMATION: Mobiles, Modulars, site-builds allowed. Mountain views. Check with the county for your intended usage.