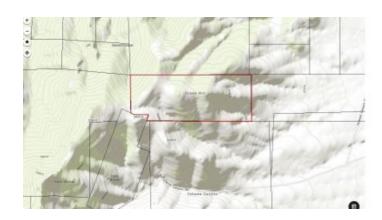

#### 241 acres Creek Hill in scenic Humboldt Mountains

#### Creek Hill Humboldt Mountain Range

- SIZE: 241 +/- acresAPN#: 008-220-20
- LEGAL DESCRIPTION: NW¼ of NW¼, and Lots 1, 2, 3, 4, 5, 6, & 7 of Section 35, T32N, R34E, MDB&M
- STATE: Nevada
- COUNTY: Pershing
- GENERAL LOCATION: Creek Hill, in the Humboldt range between IH 80 and SR 400. North of Tehomna Canyon Borders BLM to the North & East
- GPS (approx. ): NW: 40.59953 , -118.121730 ; NE: 40.59956 , -118.10267 ; SE: 40.59956 , -118.10263 ; SW: 40.59500 , -118.12160
- GENERAL ELEVATION: 5800-'6600'
- GENERAL INFORMATION: Creek Hill is on the property. Borders BLM to N, E, W . In the Humboldt Mountain Range
- TYPE OF TERRAIN: Mountainous
- ZONING: check with the county for your intended usage
- POWER: NOPHONE: NOWATER: no.SEWER: No.
- ROADS: 4wd or pack/hike in
- PROPERTY TAX: \$125 a year
  CLOSING/DOC. FEES: \$135
- TIME LIMIT TO BUILD: none
- ASSOCIATION DUES: none
- PLAT MAP: Request plat map be sure to state the address or description of the map you want.
- TITLE INFORMATION: Free and clear
- Outside Info Links:
- · AREA INFO: Pershing County info
- · Owner financing available.
- No Qualifying. No Credit Checks.
- Gps/lats/longs coordinates are provided as a tool to assist the Buyer.
- Use the maps to confirm.
- BUYER TO VERIFY listings' GPS coordinates
- FINANCING INFO and PURCHASE INFO