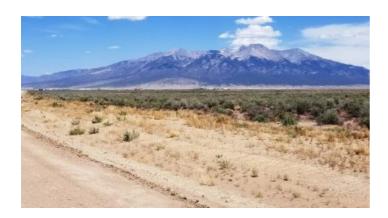

#### corner Lot

### Power across road

- SIZE: 1.01+/- ac
- APN#: 541717125017
- LEGAL DESCRIPTION: Deer Valley Meadows Replat of Blocks A-K &S-Y, Lot 1, Block G, Unit 2
- STATE: ColoradoCOUNTY: Alamosa
- GENERAL LOCATION: about 10 miles East of Alamosa. South of hiway 160. SE corner of Meadowlake Blvd & Lake View Blvd
- GPS (approx.): 37.45548, -105.69415
- GENERAL ELEVATION: 7585 ft.
- GENERAL INFORMATION: Corner Lot. buildable parcel. site builds, mobiles, modulars allowed.
- TYPE OF TERRAIN: level
- ZONING: residential
- POWER: across road
   PHONE: call phones work
- PHONE: cell phones work
- WATER: no. would need to iinstall well or holding tank.
- SEWER: No. Only needed when/if you build.
- ROADS: dirt
- PROPERTY TAX: \$65 a year
  TIME LIMIT TO BUILD: none
  ASSOCIATION DUES: none
  TITLE INFORMATION: clear