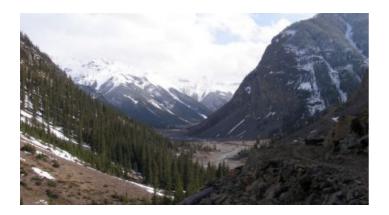

## Eureka Colorado Mountain land \* Animas River frontage with county road access

Excelsior extension Lode Above the Animas River with river frontage County road frontage

- SIZE: 8.739
- APN#: MS#19910
- LEGAL DESCRIPTION: Excelsior Extension Lode patented mining claim
- STATE: Colorado
- COUNTY: San Juan
- GENERAL LOCATION: about 12 miles North of Silverton near the townsite of Eureka.
- DRIVING DIRECTIONS: From Silverton Take County Road 2, which use to be County road 110, north to Eureka, go past Eureka. Property Crosses over the road about 2+ miles beyond Eureka townsite
- GENERAL ELEVATION: 10,000 ft- 11,000 ft.
- GENERAL INFORMATION: County Road to and through the property. Great for camping, RV, or building. Property goes down to Animas River.
- TYPE OF TERRAIN: slope-steep
- ZONING: Alpine-mining
- POWER: no about 2 miles
- PHONE: no.
- WATER: no. must install well or holding tank.
- SEWER: No. Only needed when/if you build.
- ROADS: County maintained dirt road
- PROPERTY TAX: \$65 a year
- CLOSING/DOC. FEES: \$89.
- TIME LIMIT TO BUILD: none
- ASSOCIATION DUES: none
- MAP: Topo Map will open in Adobe Reader .pdf file
- TITLE INFORMATION: Free and clear
- FINANCING INFO and PURCHASE INFO