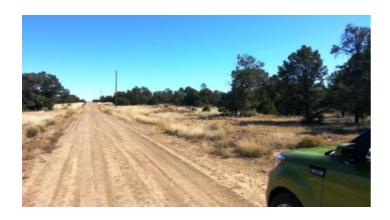

#### Indian Knolls Ranch \* Trees \* borders state lands to the south

SIZE: 19.5 +/- acresAPN#: R21410

• LEGAL DESCRIPTION: Indian Knolls Ranch Lot 16

STATE: New MexicoCOUNTY: Cibola

- GENERAL LOCATION: About 30 miles NW of Quemado, 80 miles SE of Gallup, just South of Hwy 36, on Native Drum Pass
- GPS (approx. ): NW: 34.64193 , -108.54663 ; SW: 34.63824 , -108.5465 ; SE: 34.63827 , -108.54434 ; NE: 34.64193 , -108.54438
- GENERAL ELEVATION: 7450 feet
- GENERAL INFORMATION: Pinions and junipers, Open spaces. Borders State lands to the south, affording more recreational opportunities and privacy.
- TYPE OF TERRAIN: mostly level
- · ZONING: Residential
- POWER: at road
- PHONE:
- WATER: no. would need to install well or holding tank.
- SEWER: No. Only needed when/if you build.
- ROADS: dirt
- PROPERTY TAX: \$263 a year
  CLOSING/DOC. FEES: \$115.
  TIME LIMIT TO BUILD: none
- ASSOCIATION DUES: none
- TITLE INFORMATION: Free and clear
- MORE PICS
- · Owner financing available.
- · No Qualifying. No Credit Checks.
- Gps/lats/longs coordinates are provided as a tool to assist the Buyer.
- Use the maps to confirm.
- BUYER TO VERIFY listings' GPS coordinates
- FINANCING INFO and PURCHASE INFO