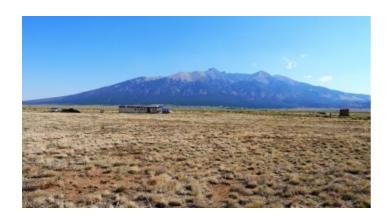

**APN:** 703-42-070

**GPS:** 37.4572, -105.52565

**Subdivision:** San Luis Valley Ranches

Unit: 3 Block: 12 Lot: 2 CCRs: none

Association Fees: none

Roads: dirt/graded

Power: No Taxes: \$58 Seller Fees: 90

Fort Garland \* Mt. Blanca \* San Luis \* Alamosa area Huge Mountain Views Large Parcel

- SIZE: 9.1 +/- acresAPN#: 703-42-070
- LEGAL DESCRIPTION: San Luis Valley Ranches Unit 3, Block 12, Lot 2
- STATE: ColoradoCOUNTY: Costilla
- GENERAL LOCATION: between || 2nd & || 3rd 1 lot W. of Aspen Ave
- DRIVING DIRECTIONS:
- GPS (approx.): NW: 37.4572 , -105.52565 ; NE: 37.45719 , -105.52453; SE: 37.45391 , -105.52453 ; SW: 37.4539 , -105.52566
- GENERAL ELEVATION: 7750 ft.
- GENERAL INFORMATION: Huge views of the mountains. Level parcel. Mobiles, modulars, site builds ok. RV, Camp
- TYPE OF TERRAIN: level
- ZONING: residential
- POWER: no
- PHONE: nearby
- WATER: no. must install well or holding tank.
- SEWER: No. Only needed when/if you build.
- · ROADS: dirt
- PROPERTY TAX: \$58 a year
- CLOSING/DOC. FEES: \$90.
- TIME LIMIT TO BUILD: none
- ASSOCIATION DUES: none
- PLAT MAP: by email
- TITLE INFORMATION: Free and clear
- FINANCING INFO and PURCHASE INFO