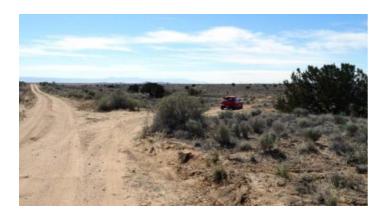

Huge Views over 1 acre

- SIZE: 1.1 +/- acre
- APN#: R114544
- LEGAL DESCRIPTION: Rio Rancho Estates Unit 3, Block 33, Lot 56
- STATE: New Mexico
- COUNTY: Sandoval
- GENERAL LOCATION: On Cimmaron Rd. SW. south of Southern Blvd.
- DRIVING DIRECTIONS:
- GPS (approx.): Lat: 35.233444885804374 -- Long: -106.84811868002316
- GENERAL ELEVATION: 5400 ft.
- GENERAL INFORMATION: Large parcel with Distant mountain views. Small gully near back of property
- TYPE OF TERRAIN: level-rolling
- ZONING: residential,
- POWER: No
- PHONE: No
- WATER: no. must install well or holding tank.
- SEWER: No. Only needed when/if you build.
- ROADS: dirt
- PROPERTY TAX: \$55 a year
- CLOSING/DOC. FEES: \$115.
- TIME LIMIT TO BUILD: none
- ASSOCIATION DUES: none
- TITLE INFORMATION:clear