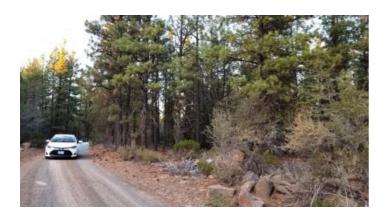

# **Property Details**

Property Types: Land, Residential State: Oregon County: Klamath County City: Bonanza Price: \$17,500 Total Acreage: 1.76 Property ID: marmot Property Address: Marmot Lane, Bonanza, OR APN: R458150 GPS: 42.297151, -121.359733 Subdivision: KFFE Unit: 4 Block: 132 Lot: 16 Association Fees: 26 Roads: dirt/graded Taxes: \$54 Seller Fees: 174

#### Marmot lane

- SIZE: 1.76 +/- ac
- APN#: R458150
- Tax Map lot#: 3811-001D0-03700
- LEGAL DESCRIPTION: Lot 16, Block 132, Klamath Falls Forest Estates Highway 66 Unit, Plat number 4, according to the official plat thereof on file in the office of the County Clerk of Klamath County, Oregon.
- STATE: Oregon
- COUNTY: Klamath
- GENERAL LOCATION: North side of marmot Lane, West of Nighthawk
- GIS (approx.): 42.297151 , -121.359733
- GENERAL ELEVATION: 5110 ft
- GENERAL INFORMATION:
- TYPE OF TERRAIN: slightly sloping
- ZONING: residential
- POWER: unknown
- PHONE: unknown
- WATER: no. must install well or holding tank.
- SEWER: No. Only needed when/if you build.
- ROADS: dirt
- PROPERTY TAX: \$54 a year
- CLOSING/DOC. FEES: \$174
- TIME LIMIT TO BUILD: none
- ASSOCIATION DUES: \$26
- TITLE INFORMATION: Free and clear
- AREA INFO: Klamath County Info outside Link
- FINANCING INFO and PURCHASE INFO