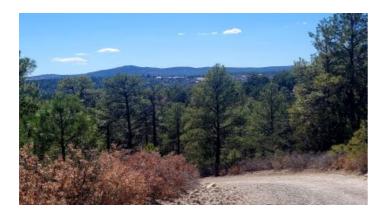

Subdivision: Timberon **Unit:** 14 **Block:** 121 Lot: 104 CCRs: yes Association Fees: 30 Roads: graded dirt Taxes: \$20 Seller Fees: 115

Timberon is surrounded by Lincoln National Forest

Trees\* Wet Weather Creek at back property line

- SIZE: .502 +/- ac.
- APN#: R044098
- LEGAL DESCRIPTION: Timberon Unit 14, Block 121, Lot 104
- STATE: New Mexico
- COUNTY: Otero
- GENERAL LOCATION: About 35 miles South of Cloudcroft
- GPS(approx.): 32.6374 , -105.6794
- GENERAL ELEVATION: approx. 6900 ft.

#### **GENERAL INFORMATION:**

TIMBERON Subdivision is surrounded by the Lincoln National Forest. Timberon is located about 35 miles South of Cloudcroft in Otero County.

Elevation range 6800-7150 ft.

MANDATORY TIMBERON ROAD AND ASSOCIATION AMMENITY FEES \$30 A YEAR PER LOT for info on what benefits you get please contact :