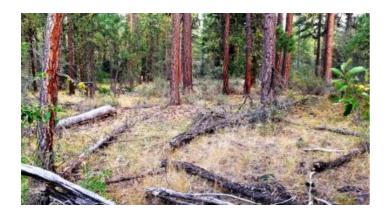

#### **Forested Residential Buildable parcel**

SIZE: 2.39 +/- acresAPN#: 393461

MapTaxLot#: 3711-025C0-04600-000

• LEGAL DESCRIPTION: Klamath Falls Forest Estates Hwy 66 Plat #4, Block 100, Lot 5

STATE: OregonCOUNTY: Klamath

GENERAL LOCATION: Southside of Blackbuck. 2nd lot West of Hummingbird. 9.5 miles North of Bonanza

• GPS (approx.): 42.3316 , -121.3696

• GENERAL ELEVATION: 5220'

• GENERAL INFORMATION: Lots of Trees. Quiet area. Property is buildable. Camp. RV.

TYPE OF TERRAIN: mostly level

• ZONING: Residential check with Klamath County for your intended usage

• POWER: on Hummingbird 350-400 feet

• PHONE: unknown

• WATER: no. must install well or holding tank.

• SEWER: No. must install when/if you build.