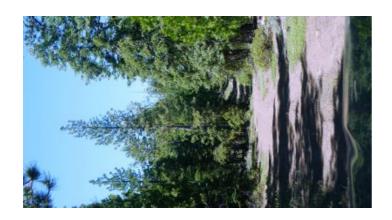

## Heavily Treed \* Huge Views To The West

#### Beaver Lane \* Heavily Treed \* Huge views to the West

- SIZE: 3.63 +/- acres
- APN#: 385158
- MapTaxLot#: 3711-015D0-2300-000
- LEGAL DESCRIPTION: Klamath Falls Forest Estates Hwy 66 Plat#4, Block 79, Lot 44
- STATE: Oregon • COUNTY: Klamath
- GENERAL LOCATION: Near Bly Mountain pass. At the curve in the road on Beaver. West side of Beaver
- GPS (approx.): 42.3588, 42.3588
- GENERAL ELEVATION: 5160' 5260'
- GENERAL INFORMATION: Lots of Trees. Westerly Views. Backs to Block 79, Lot 69 Yak lane. Property is buildable. Camp. RV.
- TYPE OF TERRAIN: slopes down from road to the west
- ZONING: check with Klamath County for your intended usage
- POWER: on Yak
- PHONE: no. most cells work
- WATER: no. must install well or holding tank.
- SEWER: No. must install when/if you build.
- ROADS: dirt
- PROPERTY TAX: \$86 a year
- CLOSING/DOC. FEES: \$90.
- TIME LIMIT TO BUILD: none
- ASSOCIATION DUES: none
- TITLE INFORMATION: Free and clear
- AREA INFO: Klamath County Info outside Link
- FINANCING INFO and PURCHASE INFO
- Owner financing available.
- No Qualifying. No Credit Checks.
- Gps/lats/longs coordinates are provided as a tool to assist the Buyer.
- Use the maps to confirm.
- BUYER TO VERIFY listings' GPS coordinates