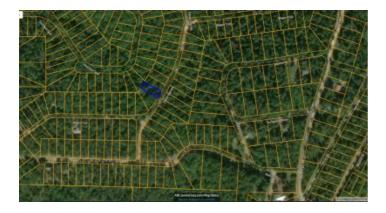

## heavily treed parcel \* Mobiles, Modulars, Site builds

## 0.1435 Acres

\$1,750

Sharp County, Arkansas

landresellers.com/properties/bd9fe685014

## **Property Details**

Property Types: Land, Residential, Recreational State: Arkansas County: Sharp County City: Hardy Price: \$1,750 Total Acreage: 0.1435 Property ID: pony express Property Address: Pony Express, Hardy, AR **APN:** 504-00114-000 **GPS:** 36.310416, -91.400619 **Subdivision:** Valley View **Block:** 6 **Lot:** 15 **Association Fees:** none **Taxes:** \$7 **Seller Fees:** 115

Heavily Treed parcel

Mobiles \* Modulars \* Site Builds allowed

Apn#504-00114-000

Size: 50' x 125'

Legal description: Valley View B-6 L-15

on Pony Express

North of Ozark Acres. East of Hardy

GPS (approx.): 36.310416 , -91.400619