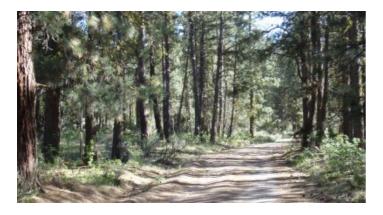

## Heavily treed parcel \* site builds mobiles modulars ok \*Bly Mountain pass area

Klamath County Oregon

land for sale. Bly Mountain area

Treed Parcel Oriole Drive

- SIZE: 1.94 +/- acres
- APN#: 403049
- MapTaxLot#: 3711-036C0-02500-000
- LEGAL DESCRIPTION: Klamath Falls Forest Estattes Hwy 66, Plat #4, Block 112, Lot 29
- STATE: Oregon
- COUNTY: Klamath
- GENERAL LOCATION: East side of Oriole, just south of Wolverine
- GPS (approx.): 42.3177 , -121.3626
- GENERAL ELEVATION: 5150'- 5200'
- GENERAL INFORMATION: Trees. Property is buildable. Camp. RV.
- TYPE OF TERRAIN: slopes up from road .
- ZONING: Residential. check with Klamath County for your intended usage
- POWER: No
- PHONE: No
- WATER: no. must install well or holding tank.
- SEWER: No. must install when/if you build.
- ROADS: dirt
- PROPERTY TAX: \$68 a year
- CLOSING/DOC. FEES: \$174.
- TIME LIMIT TO BUILD: none
- ASSOCIATION DUES: none
- TITLE INFORMATION: Free and clear
- AREA INFO: Klamath County Info outside Link
- FINANCING INFO and PURCHASE INFO
- Owner financing available.
- No Qualifying. No Credit Checks.
- Gps/lats/longs coordinates are provided as a tool to assist the Buyer.
- Use the maps to confirm.
- BUYER TO VERIFY listings' GPS coordinates