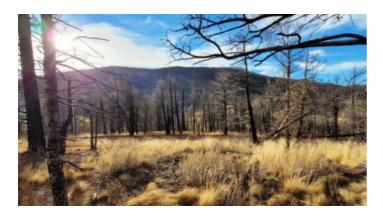

Fort Garland \* Mt. Blanca \* San Luis \* Alamosa areaHeavily Treed parcel Forbes Park Gated Community

#### Parcel was Burned in the Fire several years ago

- SIZE: 2.41 +/- acres
- APN#: 70122050
- LEGAL DESCRIPTION: Forbes Park Unit J-1, Block 125, Lot 2285
- STATE: Colorado
- COUNTY: Costilla
- GENERAL LOCATION: east side of Wohlstetter Loop
- GPS (approx.): 37.4571 , -105.1863
- GENERAL ELEVATION: 9000"
- GENERAL INFORMATION: Forbes Park. This parcel was burned in the fire a few years ago.. Buildable parcel. Mobiles, Modulars, site builds ok. Camp, RV.
- TYPE OF TERRAIN: level
- ZONING: residential
- POWER: unknown
- PHONE: unknown
- WATER: no. must install well or holding tank.
- SEWER: No. Only needed when/if you build.
- ROADS: Forbes Park maintained. graded dirt
- PROPERTY TAX: \$88 a year
- CLOSING/DOC. FEES: \$90.
- TIME LIMIT TO BUILD: none
- ASSOCIATION DUES: Forbes Park POA \$275 a year
- PLAT MAP: by email
- TITLE INFORMATION: Free and clear
- FINANCING INFO and PURCHASE INFO
- Owner financing available.
- No Qualifying. No Credit Checks.
- Gps/lats/longs coordinates are provided as a tool to assist the Buyer.
- Use the maps to confirm.
- BUYER TO VERIFY listings' GPS coordinates