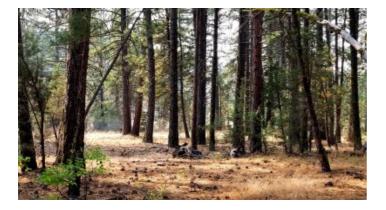

Trees and Meadow Yak Lane backs to Hiway 140

- SIZE: 2.04+/- acres
- APN#: R385256
- MapTaxLot#: 3711-015D0-04100-000
- LEGAL DESCRIPTION: Klamath Falls Forest Estates Hiway 66 Plat 4, Block 76, Lot 19
- STATE: Oregon
- COUNTY: Klamath
- GENERAL LOCATION: on west side of Yak Lane just north of Bobwhite , backs to Hiway 140
- GPS (approx.): Yak side: 42.35794 , -121.396294 ; Hwy side: 42.35769 , -121.397463
- GENERAL ELEVATION: 5075
- GENERAL INFORMATION: Big Trees and meadow. Easy Access from hwy 149. Property is buildable. Camp. RV.
- TYPE OF TERRAIN: level
- ZONING: Residential
- POWER: underground at road
- PHONE:
- WATER: no. must install well or holding tank.
- SEWER: No. must install when/if you build.
- ROADS: graded dirt
- PROPERTY TAX: \$80 a year
- CLOSING/DOC. FEES: \$174.
- TIME LIMIT TO BUILD: none
- ASSOCIATION DUES: \$30
- TITLE INFORMATION: Free and clear
- AREA INFO: Klamath County Info outside Link
- FINANCING INFO and PURCHASE INFO
- Owner financing available.
- No Qualifying. No Credit Checks.
- Gps/lats/longs coordinates are provided as a tool to assist the Buyer.
- Use the maps to confirm.
- BUYER TO VERIFY listings' GPS coordinates
- •