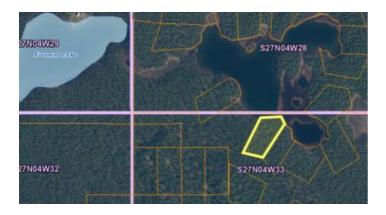

### Heavily Treed - Remote - Alaska land borders Willie Lake - NE of Talkeetna

#### Waterfront. Borders Public Lands 3 sides. Remote. Forested.

#### **NO PICTURES AT THIS TIME**

SIZE: 4.12 +/- acres

APN# (5)2297000000

LEGAL DESCRIPTION: Alaska State Land Survey 81-079; BK00 Lot 000 Plat 1982-21, Talkeetna Recording District, Third Judicial District, State of Alaska.

STATE: Alaska

COUNTY: Matsu

GENERAL LOCATION: 5.3 miles NE of Talkeetna

GPS (approx): 62.39290, -150.02973

**GENERAL ELEVATION: 500'** 

GENERAL INFORMATION: Heavily Treed parcel Bordering Willie Lake.

TYPE OF TERRAIN: level-rolling