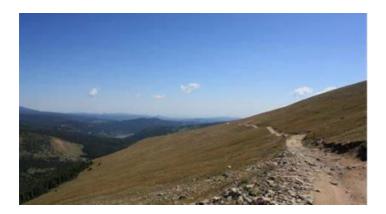

#### **Silver Chief Patented Mining Claim**

West side of Mt. Sherman

SIZE: 8.07+/- acres

APN#: N002184

LEGAL DESCRIPTION: US Mineral Survey# 5357, Silver Chief Mining Claim 36-09-79 Calif

STATE: Colorado

COUNTY: Lake

GENERAL LOCATION: On the West side of Mt. Sherman

GPS (approx.): N rd: 39.225494 , -106.17526 ; S rd: 39.222535 , -106.177192

GENERAL INFORMATION: High altitude Mountain Land. Check with the county for your intended usage.

GENERAL ELEVATION: 12,700' - 13,000'

TYPE OF TERRAIN: sloping - steep

**ZONING: Mining** 

POWER: NO

PHONE: no. some cell phones work WATER: no must install well or holding tank if you build SEWER: no. must install if you build ROADS: 4wd