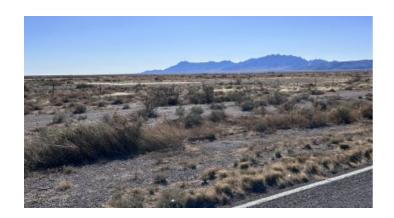

#### Highway 549 Frontage - 1/2 acre Land of Enchantment

#### Hwy 549 frontage

Own your own piece of the American Southwest.

Great warm sunny weather year-round; winters 60's-70's, low humidity.

Views of the Florida mountains.

Palomas Mexico about 30 miles South. Las Cruces 50 miles East. El Paso 90 miles East.

Size: 1/2 +/- acre

APN# 39651

Legal Description: Deming Ranchettes Unit - 99, Block - 26, Lot - 10

LOCATION: About 13 miles E-NE of Deming New Mexico. Southside of Hwy 549

GPS (approx.): 32.242385, -107.483339

Yearly taxes: approx. \$28 per lot

Roads and Access: Paved / dirt

Terrain Topography: level

Vegetation: desert

Elevation (approx.): 4125 feet

Closing/Doc. Fees: \$115

\*\*Owner financing available.

No Qualifying. No Credit Checks.