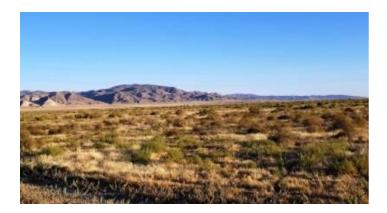

## Historic Old Emigrant Road 40 Acres - Huge Views

Real Estate \*Land

Pershing County Nevada

Old Emigrant Road Scenic Views of River across road

- SIZE: 40.02 +/- ac
- APN#: 003-790-13
- LEGAL DESCRIPTION: Lot 13, Section 17, T28N, R32E, M.D.B.M/
- STATE: Nevada
- COUNTY: Pershing
- GENERAL LOCATION: 8 miles North of Lovelock
- GPS (approx.): 40.291831, -118.393566
- GENERAL ELEVATION: 4050'-4070'
- GENERAL INFORMATION: Hilly. Diverse Terrain. River Across the road. only 8 miles from Lovelock. Camp. Build. RV. secondary road across the northern part of parcel.
- TYPE OF TERRAIN: Hilly
- ZONING: Residential. check with the county for your intended usage
- POWER: at road
- PHONE: No
- WATER: no. must install well or holding tank.
- SEWER: No. Only needed when/if you build.
- ROADS: graded dirt
- PROPERTY TAX: \$89 a year
- CLOSING/DOC. FEES: \$135
- TIME LIMIT TO BUILD: none
- ASSOCIATION DUES: none
- PLAT MAP: Request plat map be sure to state the address or description of the map you want.
- TITLE INFORMATION: Free and clear
- Outside Info Links:
- AREA INFO: Pershing County info
- Owner financing available.
- No Qualifying. No Credit Checks.
- Gps/lats/longs coordinates are provided as a tool to assist the Buyer.
- Use the maps to confirm.
- BUYER TO VERIFY listings' GPS coordinates