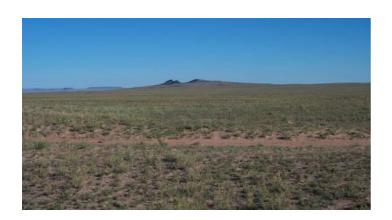

#### **ARIZONA RANCHOS**

Located 7 miles east of Holbrook at the SUN VALLEY Exit

Near Painted Desert and Petrified Forest

no time limit to build. camp, RV

Sun Valley is a populated place east of Holbrook, Arizona along Interstate 40.

It is located at 34°58'50.09 N 110°3'29.43 W in the Painted Desert and covers an area of 31.56 square miles

Sun Valley has always been a sleepy community along the old western highway of Old Route 66 and the newer Interstate 40. Not much is known about the settlement and how its roots began as a community, but it has and still remains largely rural and sparsely populated. Cattle Ranching has been one of the largest agricultural activity in the area

Apn# 105-54-157

Rancho# 76

Lots: 45

Size: 1.25+/- acres

Notes: 2 blocks south of Liberty

GPS: 35.03753, -110.03769

Go to 1881.com Arizona Ranchos land page