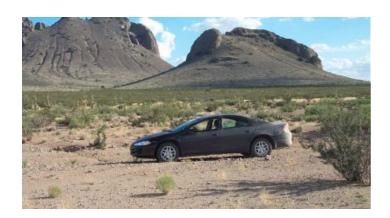

### **Property Details**

Property Types: Land, Residential, Recreational

**State:** New Mexico **County:** Luna County

City: Deming Price: \$3,000 Total Acreage: 0.5

Property ID: deming 3-4-43

Property Address: San Mateo, Deming, NM

**GPS:** 32.177154, -107.649378 **Subdivision:** Deming Ranchettes

Unit: 3 Block: 4 Lot: 43 CCRs: none

**Association Fees:** none

Roads: dirt Power: nearby

Time Limit to Build: none

Taxes: \$22 Seller Fees: 125

#### **Sunny Southern New Mexico**

Huge mountain views

**DEMING** - Columbus area

Power nearby

Florida Mountain views

Great warm sunny weather year round; winters

60's-70's, low humidity.

No time

size: 1/2 acre

Location: San Mateo Between Media and Camino Real

GPS: 32.177154, -107.649378