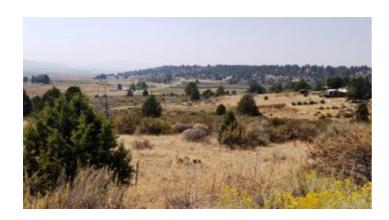

## Huge Views of the Sprague River Valley

River, OR **APN:** 342034

**GPS:** 42.47272, -121.395747

Subdivision: Nimrod

Unit: 2 Block: 21 Lot: 6

Roads: paved - dirt Power: at road Taxes: \$56 Seller Fees: 174

Scenic Sprague River Valley Views paved road access

haze is from the 2020 California fires

SIZE: 2.04 +/- acresAPN#: 342034

MapTaxLot#: 3611-003D0-04600-000

LEGAL DESCRIPTION: Second addition to Nimrod River Park, block 21, Lot 6

STATE: OregonCOUNTY: Klamath

• GENERAL LOCATION: NW corner of Drews road and Curry

• GPS (approx.): 42.47272 , -121.395747

• GENERAL ELEVATION: 4380'

• GENERAL INFORMATION: Westerly facing parcel with views of the Sprague River Valley. Property is buildable. Camp. RV.