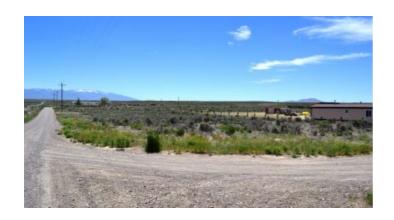

### Humboldt Acres - Corner Lot - Power Available

Time Limit to Build: None

**Taxes:** \$30

**RV Policies:** Allowed

Corner lot with power available in the Humboldt Acres Subdivision. It is easily accessible with 2WD on maintained gravel roads. Located near Deeth Nevada, this parcel has spectacular views and the peace and quiet that everyone enjoys.